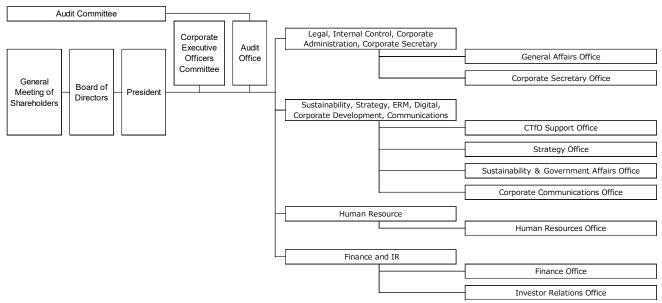

3. Management Structure Chart of Mitsubishi Chemical Group Corporation (Effective as of July 1, 2025)

- 4. Organizational Changes of Mitsubishi Chemical Corporation (Effective as of July 1, 2025)
  - (1) Legal & Administration Abolishing General Affairs & Communication Div. and establishing General Affairs Dept. and One Century Project Dept.
  - (2) Transformation Establishing a new Corporate Communications Dept. with communication functions.

# Announcement of Organizational Changes and Personnel Changes of the Mitsubishi Chemical Group

- 1. Organizational Changes of Mitsubishi Chemical Group Corporation (Effective as of July 1, 2025)
  - (1) Abolishing General Affairs & Communication Office under "Legal, Compliance, Corporate Administration, Communications, Corporate Secretary", and establishing General Affairs Office instead, while renaming "Legal, Internal Control, Administration, Corporate Secretary"
  - (2) Establishing a new Corporate Communications Office with communication functions under "Sustainability, Strategy, ERM, Digital, Corporate Development", and renaming to "Sustainability, Strategy, ERM, Digital, Corporate Development, Communications"
- Appointments of Mitsubishi Chemical Group Corporation and Changes in Charge of Corporate Executive Officers (Effective as of July 1, 2025)