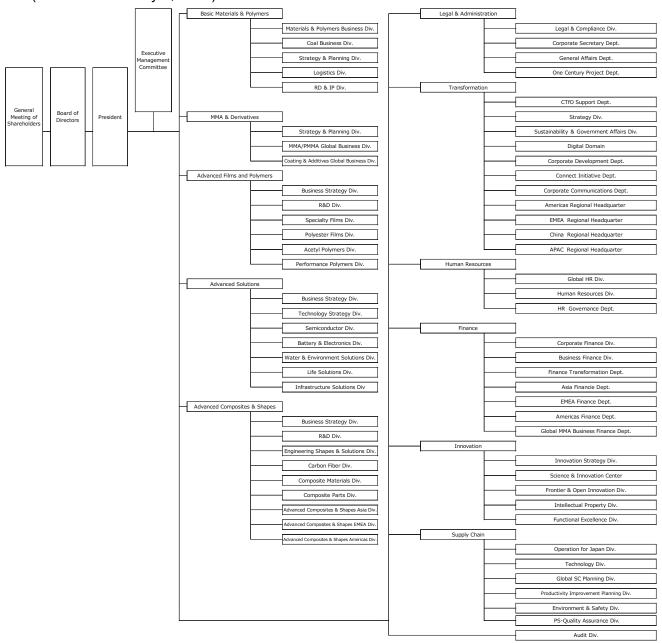

### June 12, 2025 MITSUBISHI CHEMICAL GROUP CORPORATION

6. Management Structure Chart of Mitsubishi Chemical Corporation (Effective as of July 1, 2025)

<sup>\*</sup>This shows the management structure of Mitsubishi Chemical Corporation and its group companies.

3. Management Structure Chart of Mitsubishi Chemical Group Corporation (Effective as of July 1, 2025)

- 4. Organizational Changes of Mitsubishi Chemical Corporation (Effective as of July 1, 2025)
  - (1) Legal & Administration Abolishing General Affairs & Communication Div. and establishing General Affairs Dept. and One Century Project Dept.
  - (2) Transformation Establishing a new Corporate Communications Dept. with communication functions.